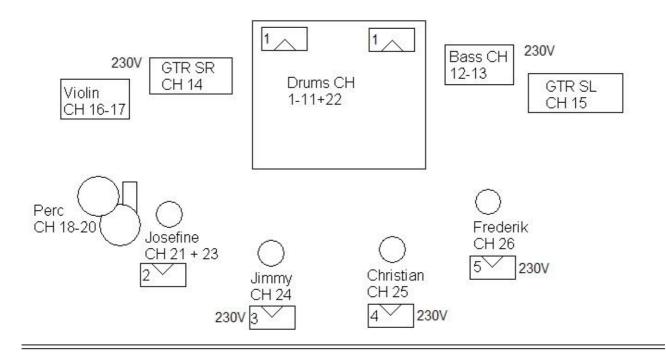

## Stageplot

| FOH | Mon | Input                 | Mic (1 <sup>st</sup> /2 <sup>nd</sup> choice) | Insert | Bus |
|-----|-----|-----------------------|-----------------------------------------------|--------|-----|
| 1   |     | BD in                 | Beta 91 / Cond                                |        |     |
| 2   |     | BD out                | B52 / Dyn                                     |        |     |
| 3   |     | Snare top             | SM 57                                         |        |     |
| 4   |     | Snare bot             | SM 57                                         |        |     |
| 5   |     | НН                    | 535 / Cond                                    |        |     |
| 6   |     | T1                    | e604                                          |        |     |
| 7   |     | T2                    | e604                                          |        |     |
| 8   |     | Ride                  | ATM33A / Cond                                 |        |     |
| 9   |     | OH L                  | C414 / LD Cond                                |        |     |
| 10  |     | OH R                  | C414 / LD Cond                                |        |     |
| 11  |     | Cowbell / Tambourine  | SM 57                                         |        |     |
| 12  |     | Bass DI               | DI                                            |        |     |
| 13  |     | Bass Mic              | 421 / SM 57                                   |        |     |
| 14  |     | Gtr SR                | SM 57                                         |        |     |
| 15  |     | Gtr SL                | SM 57                                         |        |     |
| 16  |     | Violin DI             | DI                                            |        |     |
| 17  |     | Violin Mic            | SM 57                                         |        |     |
| 18  |     | Perc Tom              | e604                                          |        |     |
| 19  |     | Perc Ride             | ATM33A / Cond                                 |        |     |
| 20  |     | Perc Glockenspiel     | ATM33A / Cond                                 |        |     |
| 21  |     | Mandolin              | SM 57                                         |        |     |
| 22  |     | Vox Drums (Anders)    | B58                                           |        |     |
| 23  |     | Vox Violin (Josefine) | B58                                           |        |     |
| 24  |     | Vox Lead (Jimmy)      | Own mic (421)                                 |        |     |
| 25  |     | Vox Bass (Christian)  | B58                                           |        |     |
| 26  |     | Vox Gtr (Frederik)    | B58                                           |        |     |