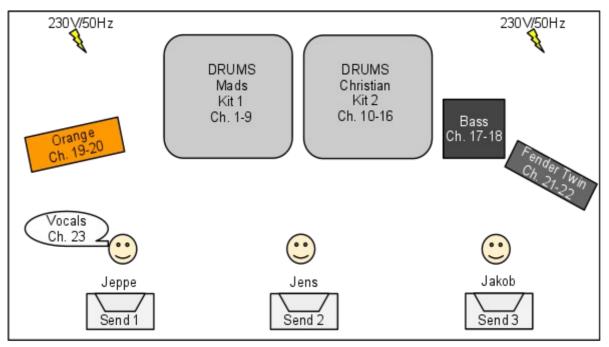

## STAGEPLOT

Audience

## **INPUT LIST**

| FOH   | MON | <ul> <li>Instrument</li> </ul> | Microphone  | Insert     | Stand               | Routing  |
|-------|-----|--------------------------------|-------------|------------|---------------------|----------|
| 1     |     | * Kit 1 BD                     | Own (D6)    | Own (G1)   | Short w. big foot   | Bus 1-2  |
| 2     |     | * Kit 1 Snare Top              | Own (SM57)  | Own (D1)   | Short w. small foot | Bus 1-2  |
| 3     |     | Kit 1 Snare Bot.               | SM57 / e604 | Expander 1 | Short w. small foot | Bus 1-2  |
| 4     |     | * Kit 1 HiHat                  | Condenser   |            | Short w. big foot   | Bus 1-2  |
| 5     |     | * Kit 1 Rack Tom               | Own (D2)    | Own (D2)   | Clip                | Bus 1-2  |
| 6     |     | * Kit 1 Floor Tom              | Own (D2)    | Own (D3)   | Clip                | Bus 1-2  |
| 7     |     | * Kit 1 Bells                  | Own (i5)    |            | Large w. long legs  | Bus 1-2  |
| 8     |     | Kit 1 Ride                     | Condenser   |            | Short w. big foot   | Bus 1-2  |
| 9     |     | Kit 1 OH                       | Condenser   |            | Large w. long legs  | Bus 1-2  |
| 10    |     | * Kit 2 BD                     | Own (D6)    | Own (G1)   | Short w. big foot   | Bus 3-4  |
| 11    |     | * Kit 2 Snare Top              | Own (SM57)  | Own (DBX)  | Short w. small foot | Bus 3-4  |
| 12    |     | Kit 2 Snare Bot.               | SM57 / e604 | Expander 2 | Short w. small foot | Bus 3-4  |
| 13    |     | * Kit 2 HiHat                  | Condenser   |            | Short w. big foot   | Bus 3-4  |
| 14    |     | * Kit 2 Floor Tom              | Own (D4)    | Own (D4)   | Clip                | Bus 3-4  |
| 15    |     | Kit 2 Ride                     | Condenser   |            | Short w. big foot   | Bus 3-4  |
| 16    |     | Kit 2 OH                       | Condenser   |            | Large w. long legs  | Bus 3-4  |
| 17    |     | * Bass DI                      | XLR         |            | No                  | Bus 5    |
| 18    |     | Bass Mic                       | SM57        |            | Short w. small foot | Bus 5    |
| 19    |     | GTR                            | Own         |            | No                  | Bus 7-8  |
| 20    |     | * GTR                          | SM57        |            | Short w. small foot | Bus 7-8  |
| 21    |     | GTR                            | Own         |            | No                  | Bus 7-8  |
| 22    |     | * GTR                          | SM57        |            | Short w. small foot | Bus 7-8  |
| 23    |     | * Vocals                       | SM58 / B58  |            | Large w. short legs | Master   |
| 24    |     | Talkback                       | Any         |            | Large w. short legs | Monitors |
| 25-26 |     | Reverb (plate) L/R             |             |            |                     | Master   |
| 27-28 |     | Reverb (Hall) L/R              |             |            |                     | Master   |